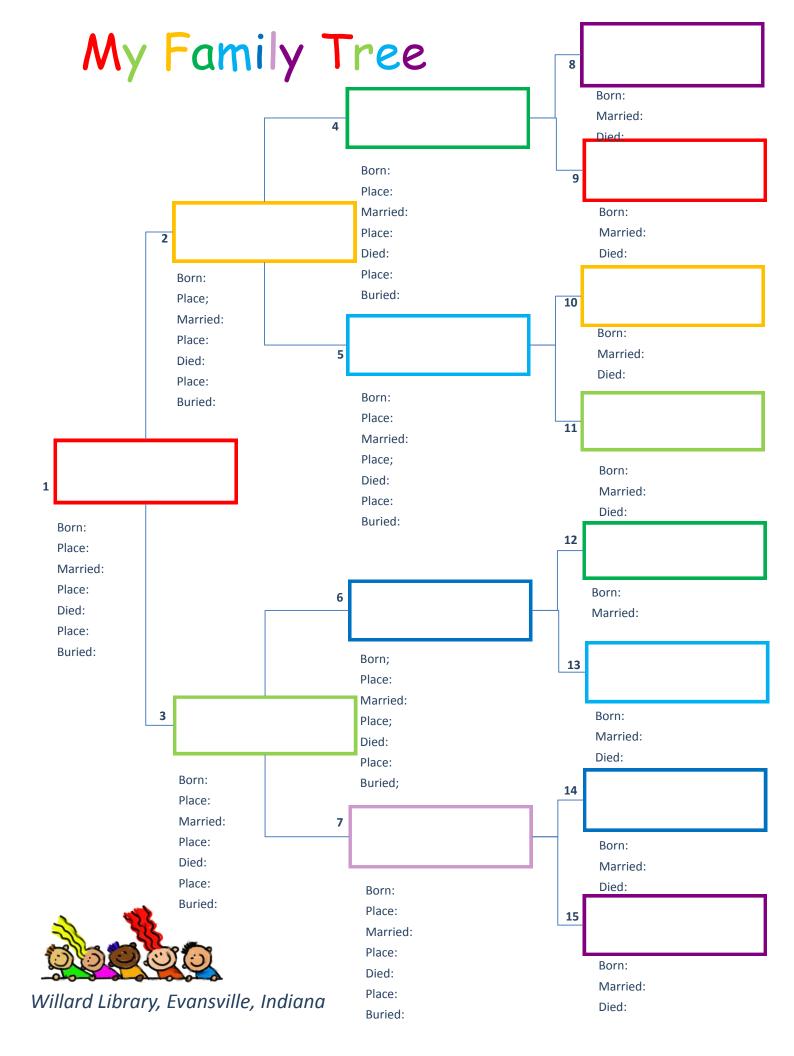

|
| What was your home like?                                 |
|                                                          |
|                                                          |
|                                                          |
| What was your room like? Did you have to share?          |
|                                                          |
| What was your grandparent's home like?                   |
|                                                          |
|                                                          |
| Did you get to visit them often? How far away were they? |
|                                                          |
|                                                          |
|                                                          |



## My Family Tree



## Family Group Sheet Willard Library





| Husband                         |                           |  |         |  |  |
|---------------------------------|---------------------------|--|---------|--|--|
| Date of Birth                   | Place of Birth            |  |         |  |  |
| Date of Marriage                | Place of Marriage         |  |         |  |  |
| Date of Death                   | Place of Death            |  |         |  |  |
| Date of Burial/Cremation        | Place of Burial/Cremation |  |         |  |  |
| Husband's Father                | <u> </u>                  |  |         |  |  |
| Husband's Mother                | Husband's Mother          |  |         |  |  |
| Additional Relevant Inforn      | nation                    |  |